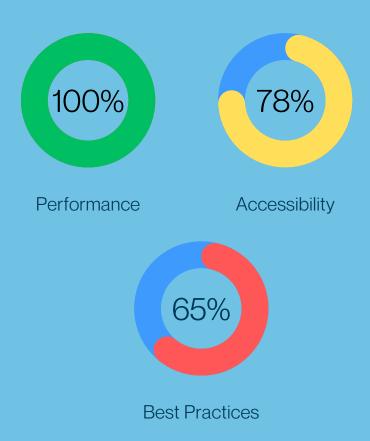

## Technical SEO Audit \( \)

These are the results of running your website through PageSpeed Insights. A tool developed by Google to help understand how your website is doing.