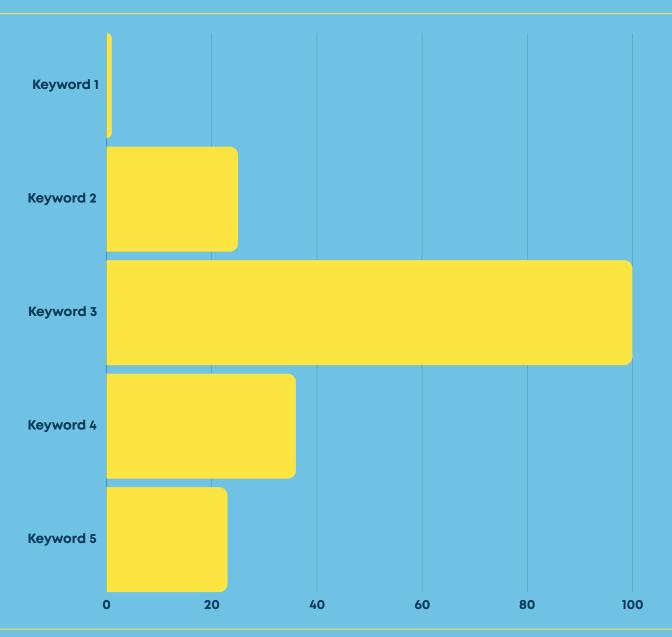

# Keyword Y Performance Analysis

We ran the keywords you provided to use through our software to find out where they rank.

If there is no bar next to your keywords this means you do not rank for them.

The smaller the bar the better, remember this is only for the keywords/search terms we checked. You could rank for others we don't know about... yet